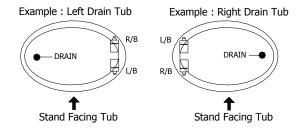

# **Quality Acrylic Bath**

## I C S Quality Acrylic Baths

## Custom Manufacturing

## www.ICSQUALITYBATHS.com

### Clearwater, Florida

### 813-671-9505



Inside Bottom Dimension 40"L x 24"W (+/- 1/2")

#### **Model: Pump Locations**





56"x38"x21" Shipping weight - 100lbs

#### **Optional Features Available:**

- \* Tri-ssage Control with "3" Distinct Flow Rates
- \* Mood or LED Light
- \* Contoured Neck Support Pillow or Neck Jet Pillow
- \* Polished Brass, Polished Chrome or Brushed Nickel Trim
- \* Whirly Triple Spinning Jets

urethane foam insulation base. THE INSULATION EFFECTIVELY... Retains Heat

**THE TOTALLY INSULATED BATH...** Each Premium Bath is surrounded by high density

> Eliminates Motor Noise Eliminates In-Line Heater Protects Plumbing & Bath Shell