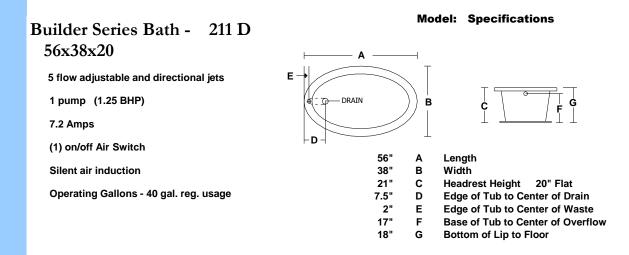

# **Quality Acrylic Bath**

## I C S Quality Acrylic Baths

## Custom Manufacturing

## www.ICSQUALITYBATHS.com

### Clearwater, Florida

### 813-671-9505



Inside Bottom Dimension 40"L x 24"W (+/- 1/2")

#### **Model: Pump Locations**





56"x38"x21" Shipping weight - 100lbs

#### **Optional Features Available:**

- \* Tri-ssage Control with "3" Distinct Flow Rates
- \* Mood or LED Light
- \* Contoured Neck Support Pillow or Neck Jet Pillow
- \* Polished Brass, Polished Chrome or Brushed Nickel Trim
- \* Whirly Triple Spinning Jets

urethane foam insulation base. THE INSULATION EFFECTIVELY... Retains Heat

**THE TOTALLY INSULATED BATH...** Each Premium Bath is surrounded by high density

> Eliminates Motor Noise Eliminates In-Line Heater Protects Plumbing & Bath Shell